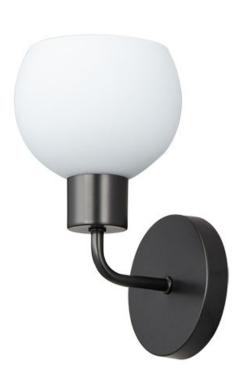

## **PRODUCT DESCRIPTION**

A charming collection of farmhouse inspired design. Satin White glass domes suspend from individually distributed tube arms. Available in Black, Satin Nickel, and a Bronze/Satin Brass combination. This transitional look offers an updated look for both traditional and modern settings.

## **FINISHES OPTION**

Black (BK)

Bronze / Satin Brass (BZSBR)

Satin Nickel (SN)

# **GLASS**

Satin White SW

# MATERIAL

Steel + Glass