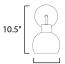

#### **MEASUREMENTS**

DIMENSION : 6" W x 10.5" H x 6.75" Ext

MAX OAH : 5" W x 5" H HANGING WEIGHT : 1.54 lb