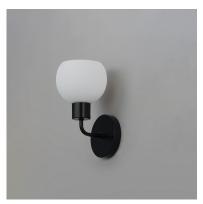

## **PRODUCT DESCRIPTION**

A charming collection of farmhouse inspired design. Satin White glass domes suspend from individually distributed tube arms. Available in Black, Satin Nickel, and a Bronze/Satin Brass combination. This transitional look offers an updated look for both traditional and modern settings.

## **FINISHES OPTION**

Black (BK)

Bronze / Satin Brass (BZSBR)

Satin Nickel (SN)

# **GLASS**

Satin White SW

# MATERIAL

Steel + Glass