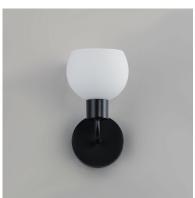

## **PRODUCT DESCRIPTION**

A charming collection of farmhouse inspired design. Satin White glass domes suspend from individually distributed tube arms. Available in Black, Satin Nickel, and a Bronze/Satin Brass combination. This transitional look offers an updated look for both traditional and modern settings.

## **FINISHES OPTION**

Black (BK)

Bronze / Satin Brass (BZSBR)

Satin Nickel (SN)

# **GLASS**

Satin White SW

# MATERIAL

Steel + Glass